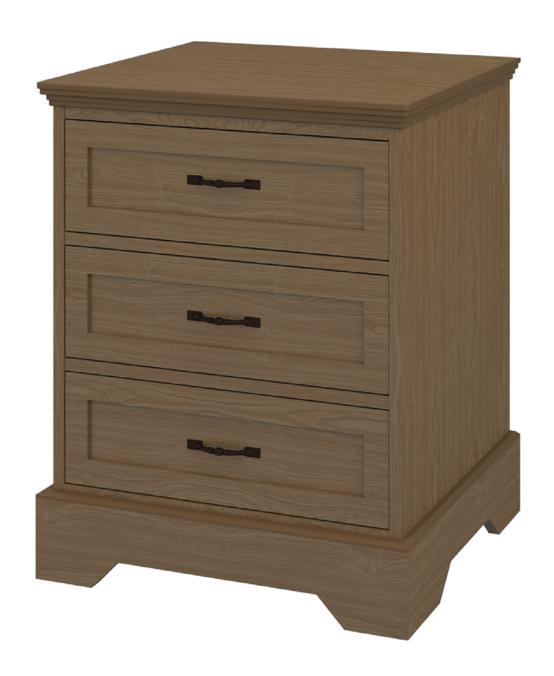

### Chest 3 Drawers

Stately Dorchester combines traditional detailing with modern architectural lines, while providing plenty of storage. Suit your style by choosing from a variety of hardware options and make an impeccable impression in any resident or patient room. Raised cabinetry promises ease of cleaning below case goods.

Model: DOCH30 25W 19D 30.75H

**Drawers** 

Are constructed with both dowel and mechanical fasteners for additional strength. Ball bearing removable slides are fully extendable.

Hardware

Choose from dozens of hardware styles, including ADA compliant options.