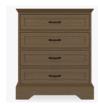

### Chest 3 Drawers

Stately Dorchester combines traditional detailing with modern architectural lines, while providing plenty of storage. Suit your style by choosing from a variety of hardware options and make an impeccable impression in any resident or patient room. Raised cabinetry promises ease of cleaning below case goods.

Model: DOCH30 25W 19D 30.75H