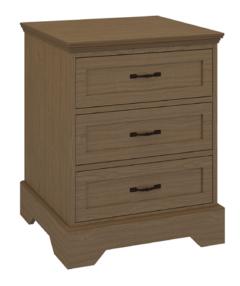

### Chest 3 Drawers

Stately Dorchester combines traditional detailing with modern architectural lines, while providing plenty of storage. Suit your style by choosing from a variety of hardware options and make an impeccable impression in any resident or patient room. Raised cabinetry promises ease of cleaning below case goods.

Model: DOCH30 25W 19D 30.75H